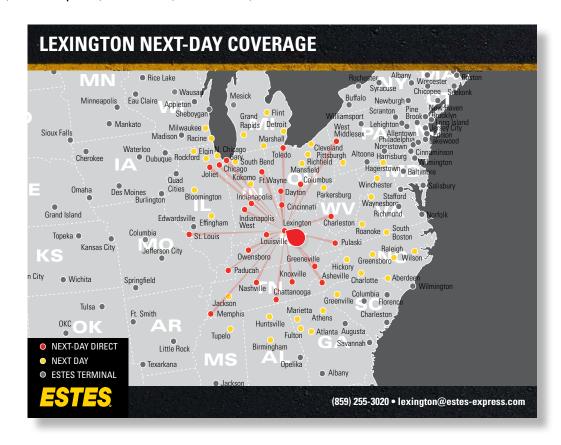

## SHORT-HAUL FREIGHT SHIPPING

Lexington, KY

As one of our 26 hub terminals, Estes' <u>Lexington facility</u> serves as a central node in our transportation network. With its 50 doors and advanced sorting and routing technology, the Lexington hub processes shipments from multiple origins, then redistributes them for direct runs to and from major U.S. cities like Chicago, Indianapolis, Nashville, Cincinnati, and more!

Ready to make a <u>short-haul</u> shipment? Whether you're shipping out of our Lexington terminal, or to or from any of its direct points, you'll enjoy:

- Direct lanes that run every night like clockwork
- » Reduced freight handling and superior reliability
- >> Dependable transit times for additional peace of mind