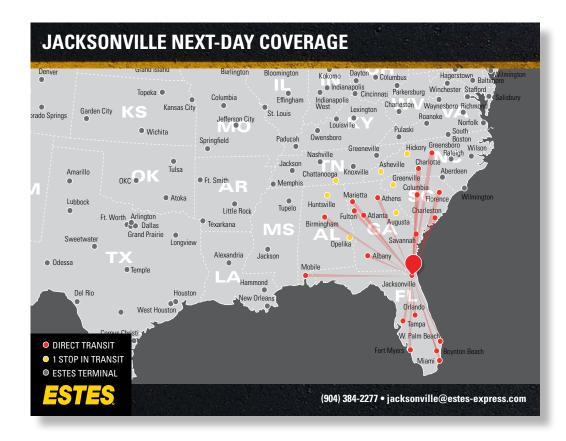

## **SHORT-HAUL FREIGHT SHIPPING**

Jacksonville, FL

As one of our 26 hub terminals, Estes' <u>Jacksonville facility</u> serves as a central node in our transportation network. With its 86 doors and advanced sorting and routing technology, the Jacksonville hub processes shipments from multiple origins, then redistributes them for direct runs to and from major U.S. cities like Atlanta, Miami, Charlotte, Orlando, and more!

Ready to make a <u>short-haul</u> shipment? Whether you're shipping out of our Jacksonville terminal, or to or from any of its direct points, you'll enjoy:

- Direct lanes that run every night like clockwork
- » Reduced freight handling and superior reliability
- >> Dependable transit times for additional peace of mind