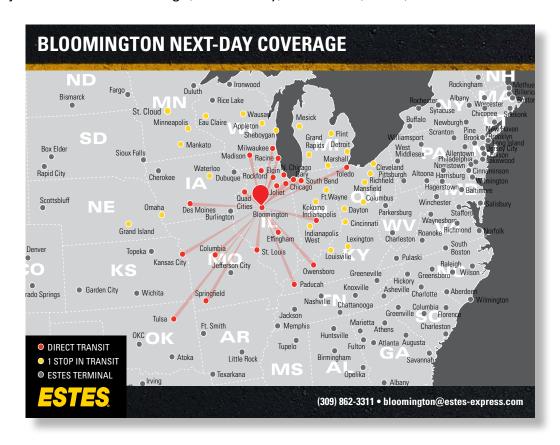

## **SHORT-HAUL FREIGHT SHIPPING**

Bloomington, IL

As one of our 26 hub terminals, Estes' <u>Bloomington facility</u> serves as a central node in our transportation network. With its 104 doors and advanced sorting and routing technology, the Bloomington hub processes shipments from multiple origins, then redistributes them for direct runs to and from major U.S. cities like Chicago, Kansas City, Milwaukee, Tulsa, and more!

Ready to make a <u>short-haul</u> shipment? Whether you're shipping out of our Bloomington terminal, or to or from any of its direct points, you'll enjoy:

- Direct lanes that run every night like clockwork
- » Reduced freight handling and superior reliability
- >> Dependable transit times for additional peace of mind

<u>Learn more</u> about our vast hub-and-terminal network and comprehensive short-haul coverage or give your account manager a call today!

From short-haul to long-haul, Estes does it all.